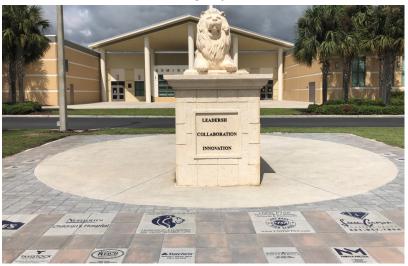

## Lake Nona High School LEGACY BUSINESS BRICKS

Last year the PTSA and Student Government teamed up to "Raise the Lion" as part of our LNHS 10 year anniversary. Then the PTSA created a Legacy Brick Walkway surrounding the lion where students, staff, clubs, families and businesses could purchase custom legacy bricks.

Celebrating the Past by Paving the Future!